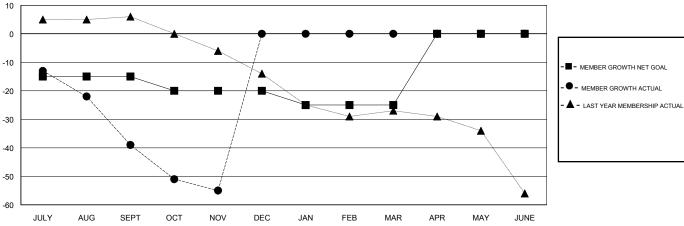

## GOALS AND ACTUAL MEMBERS CUMULATIVE

| DROPPED CLUBS: 3 |    | 16 CLUBS OF 66 ADDED 1 OR MORE<br>NEW MEMBERS | GENDER DISTRIB  MALE FEMALE      | UTION<br>956 (68.43%)<br>441 (31.57%) |     |
|------------------|----|-----------------------------------------------|----------------------------------|---------------------------------------|-----|
| DROPPED MEMBERS  |    |                                               | Women Percentage Fis             | cal Year Goal: 50%                    |     |
| DECEASED         | 5  | CLICK HERE FOR CUMULATIVE                     | TOTAL FAMILY UNIT MEMBERS        |                                       | 228 |
| CLUB CANCELLED   | 0  | MEMBERSHIP DATA                               |                                  | 10.114.5                              | 115 |
| OTHER            | 77 |                                               | FAMILY MEMBERS PAYING HALF  DUES |                                       | 113 |
| TOTAL            | 82 |                                               |                                  |                                       |     |